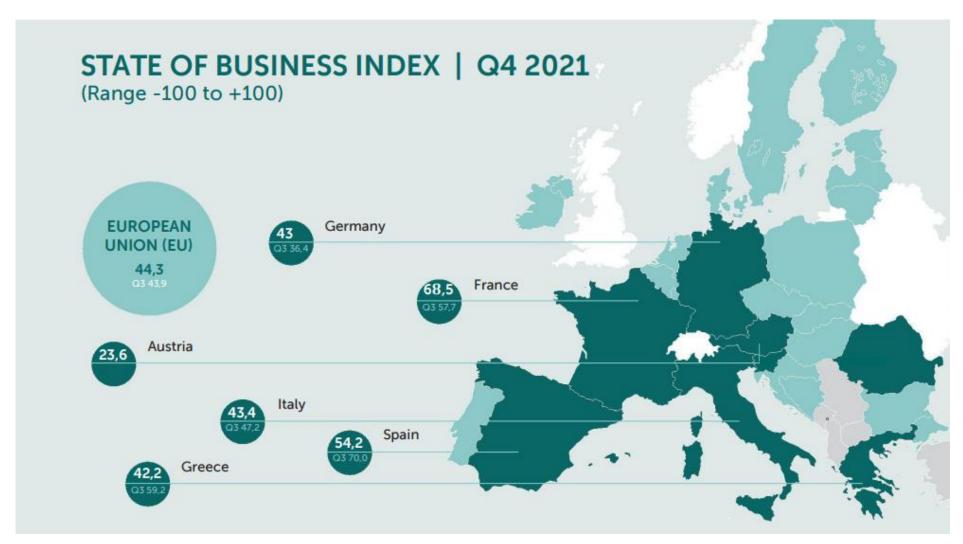

## **Results from Barometer 04/2021**

|                                                                                                | Europe | France | Germany | Greece | ltaly | Austria | Spain |
|------------------------------------------------------------------------------------------------|--------|--------|---------|--------|-------|---------|-------|
| Retrospect: Turnover development within the last three months                                  |        |        |         |        |       |         |       |
| Increase                                                                                       | 54%    | 81%    | 55%     | 80%    | 25%   | 17%     | 67%   |
| Stable                                                                                         | 43%    | 19%    | 35%     | 10%    | 75%   | 83%     | 33%   |
| Decrease                                                                                       | 3%     | 0%     | 10%     | 10%    | 0%    | 0%      | 0%    |
| Present state of business?                                                                     |        |        |         |        |       |         |       |
| Good (above budget)                                                                            | 42%    | 52%    | 56%     | 45%    | 37%   | 17%     | 42%   |
| Satisfying                                                                                     | 51%    | 48%    | 32%     | 40%    | 63%   | 66%     | 58%   |
| Dissatisfying (below budget)                                                                   | 7%     | 0%     | 12%     | 15%    | 0%    | 17%     | 0%    |
| Current number of assignments?                                                                 |        |        |         |        |       |         |       |
| Large                                                                                          | 35%    | 76%    | 41%     | 30%    | 12%   | 0%      | 50%   |
| Satisfying                                                                                     | 54%    | 19%    | 43%     | 55%    | 75%   | 83%     | 50%   |
| Dissatisfying                                                                                  | 10%    | 5%     | 10%     | 15%    | 12%   | 17%     | 0%    |
| Outlook: Business expectations for the coming six months compared with the previous six months |        |        |         |        |       |         |       |
| Better                                                                                         | 62%    | 86%    | 48%     | 60%    | 62%   | 50%     | 67%   |
| Stable                                                                                         | 34%    | 14%    | 46%     | 35%    | 25%   | 50%     | 33%   |
| Worse                                                                                          | 8%     | 0%     | 6%      | 5%     | 12%   | 0%      | 0%    |
| State of the Industry Index Q4 2021                                                            | 44,3   | 68,5   | 43      | 42,2   | 43,4  | 23,6    | 54,2  |